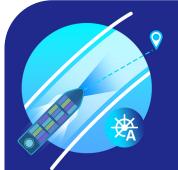

## Introducing **HiNAS** Control

Avikus autonomous navigation proven to reduce fuel use by as much as 15% and expected to reduce carbon emissions by **10%**. This is the first time these fuel savings have been verified.

### **Fuel optimization**

Integrates speed control with the bridge maneuvering system for efficient fuel usage and reduced environmental footprint.

#### **Collision avoidance**

Employs advanced detection systems to navigate safely and prevent collisions.

#### **Route Following**

Ensures the vessel follows the planned route with precision, eliminating manual heading adjustments.