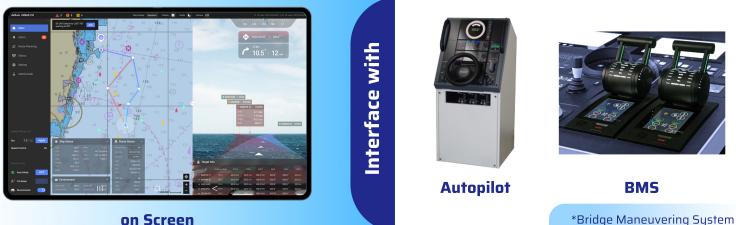

# **HiNAS Control**

#### The most cost-effective green solution

on Screen

#### **Control via mandatory equipment** > Autopilot, BMS

**Easy retrofit** > No Drydocking required